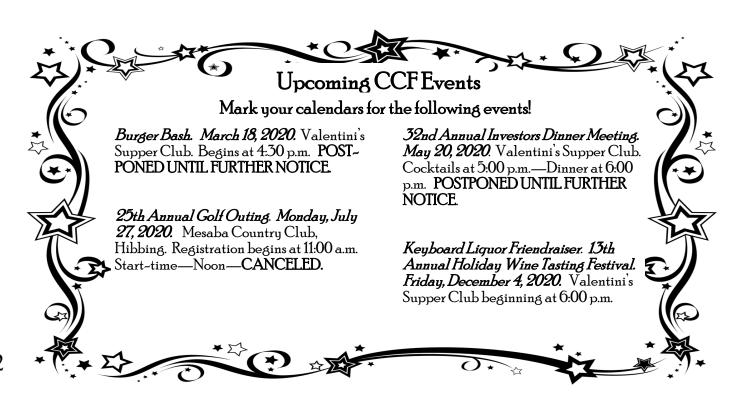

Due to the COVID-19 pandemic, our board made the difficult decision to postpone or cancel several of our events. We did not make these decisions lightly but everyone's health and safety must be our first concern. Once we can return to a "new normal", I look forward to seeing you at all our events.